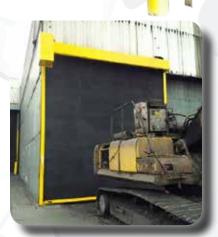

## PERFECT FOR:

Large Openings Transportation Heavy Manufacturing Industrial **Corrosive Environments** 

MAXROLL-XL

## DOOR FEATURES

- Roll up door ideal for applications in:
  - Warehouses
  - Manufacturing Facilities
  - Distribution Centers
  - Corrosive Environments
- Powder-coated steel components
- · Flexible bottom seal adaptable to uneven flooring
- Simple, efficient engineering providing reliability, and longevity
- · High tension curtain to withstand high windloads
- RHINOMAX™ rubber curtain with lifetime warranty