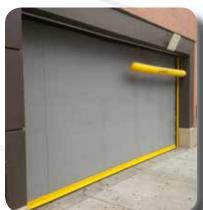

## PERFECT FOR:

Large Openings Transportation Heavy Manufacturing Industrial **Corrosive Environments** 

MAXROLL-XL

## DOOR FEATURES

- Roll up door ideal for applications in:
  - Warehouses
  - Manufacturing Facilities
  - Distribution Centers
  - Corrosive Environments
- Powder-coated steel components
- · Flexible bottom seal adaptable to uneven flooring
- Simple, efficient engineering providing reliability, and longevity
- · High tension curtain to withstand high windloads
- RHINOMAX™ rubber curtain with lifetime warranty