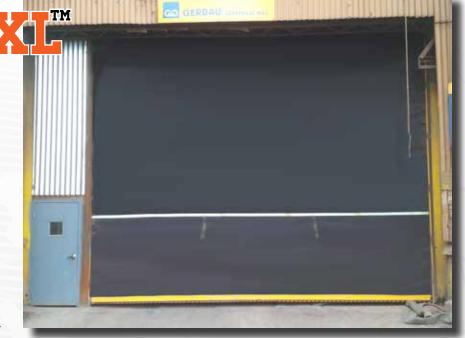

## PERFECT FOR:

Large Openings Transportation Heavy Manufacturing Industrial **Corrosive Environments** 

MAXROLL-XL

## DOOR FEATURES

- Roll up door ideal for applications in:
  - Warehouses
  - Manufacturing Facilities
  - Distribution Centers
  - Corrosive Environments
- Powder-coated steel components
- · Flexible bottom seal adaptable to uneven flooring
- Simple, efficient engineering providing reliability, and longevity
- · High tension curtain to withstand high windloads
- RHINOMAX™ rubber curtain with lifetime warranty